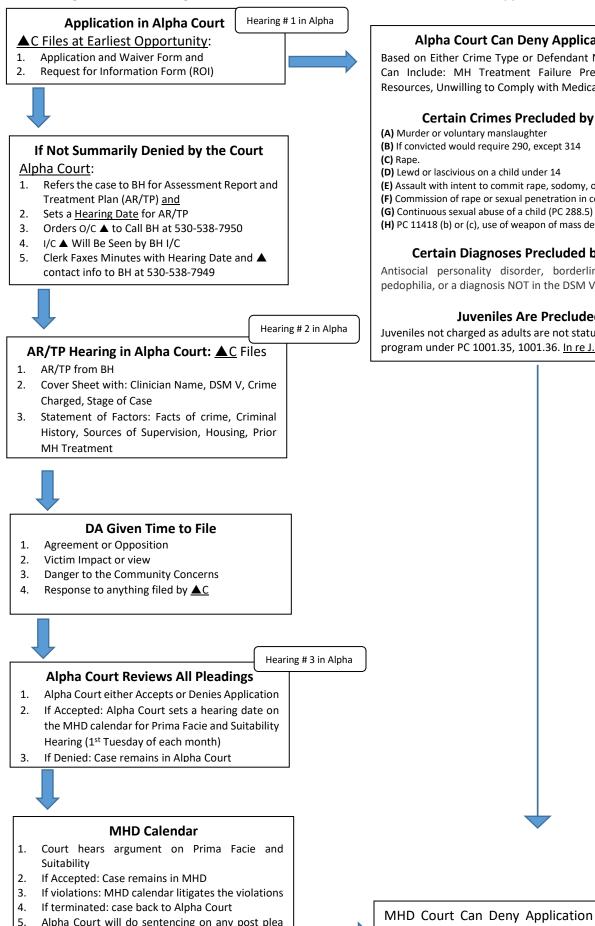

## MENTAL HEALTH DIVERSION APPLICATION PROCESS

Alpha Court will do sentencing on any post plea MHD cases if terminated out of MHD

How Application Can Fail

# Alpha Court Can Deny Application Even if Eligible

Based on Either Crime Type or Defendant Not Suitable. Lack of Suitability Can Include: MH Treatment Failure Previously, Public Safety, Other Resources, Unwilling to Comply with Medication.

#### **Certain Crimes Precluded by Statue Altogether**

(E) Assault with intent to commit rape, sodomy, or oral copulation (PC 220)

- (F) Commission of rape or sexual penetration in concert with another (PC 264.1)
- (H) PC 11418 (b) or (c), use of weapon of mass destruction

# **Certain Diagnoses Precluded by Statue Altogether**

Antisocial personality disorder, borderline personality disorder, and pedophilia, or a diagnosis NOT in the DSM V.

## **Juveniles Are Precluded Altogether**

Juveniles not charged as adults are not statutorily eligible for mental health program under PC 1001.35, 1001.36. In re J.M. (2019) 35 CA 5th 999

MHD Court Can Deny Application or Terminate Applicant from MHD and Return the Case to Alpha